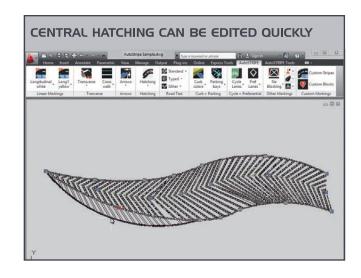

### **EASY EDITING**

AutoSTRIPE has a comprehensive library of linetypes, standard road text markings and symbols, pre-drawn to the correct size and shape. All comply with local road rules. You can edit them within the parameters of permitted minimum and maximum dimensions, while user-friendly 'grips' reduce the number of commands and icons you need to learn. To make editing even easier, markings can be combined to form interrelated sets of lines and symbols,

and then manipulated as one item. You have full control over the colours and layers you use.

AutoSTRIPE's impressive symbol library includes arrows, special lane symbols (for bus or cycle lanes, for example) and bus stops. It is easy to draw parking bay markings along lengths of road and create hatched areas.