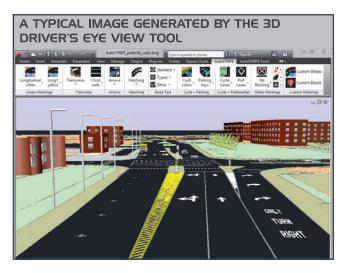

When you are done, AutoSTRIPE designs can be exchanged with other organisations.

- 1. Uses rule based road striping-ensuring compliance with Local Traffic standards
- 2. Draws road stripes quickly saving you time
- 3. Supplied with a comprehensive set of standards, MUTCD symbols, arrows and line types
- 4. Supplied with road text font matching local Traffic Standards
- 5. Multiple objects are drawn as 'Street Features' and can be edited as one
- 6. Easy editing enables different proposed 'what if' designs to be tested quickly
- 7. Street feature geometries can be shown simply by switching a representation property
- 8. Quantity take off is a given and can be tabulated for any street feature type automatically, which can be output in comma separated value (CSV) format
- 9. Flexible labelling routines allow for a design to be annotated using pre-defined and editable text
- 10. 3D drivers eye view routines ensure sightlines are clear