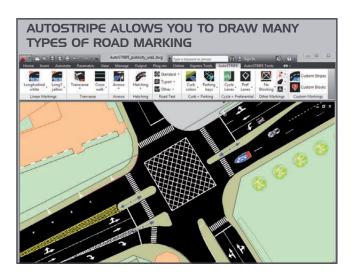

and then manipulated as one item. You have full control over the colours and layers you use.

AutoSTRIPE's impressive symbol library includes arrows, special lane symbols (for bus or cycle lanes, for example) and bus stops. It is easy to draw parking bay markings along lengths of road and create hatched areas.

When you are done, AutoSTRIPE designs can be exchanged with other organisations.

- 1. Uses rule based road striping-ensuring compliance with Local Traffic standards
- 2. Draws road stripes quickly saving you time
- 3. Supplied with a comprehensive set of standards, MUTCD symbols, arrows and line types
- 4. Supplied with road text font matching local Traffic Standards
- 5. Multiple objects are drawn as 'Street Features' and can be edited as one
- 6. Easy editing enables different proposed 'what if' designs to be tested quickly
- 7. Street feature geometries can be shown simply by switching a representation property
- 8. Quantity take off is a given and can be tabulated for any street feature type automatically, which can be output in comma separated value (CSV) format
- 9. Flexible labelling routines allow for a design to be annotated using pre-defined and editable text
- 10. 3D drivers eye view routines ensure sightlines are clear