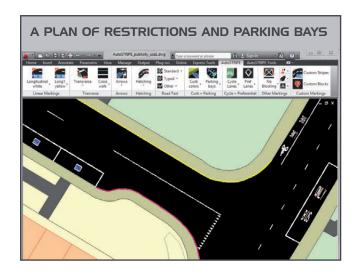

### **EASY EDITING**

AutoSTRIPE has a comprehensive library of linetypes, standard road text markings and symbols, pre-drawn to the correct size and shape. All comply with local road rules. You can edit them within the parameters of permitted minimum and maximum dimensions, while user-friendly 'grips' reduce the number of commands and icons you need to learn. To make editing even easier, markings can be combined to form interrelated sets of lines and symbols,

and then manipulated as one item. You have full control over the colours and layers you use.

AutoSTRIPE's impressive symbol library includes arrows, special lane symbols (for bus or cycle lanes, for example) and bus stops. It is easy to draw parking bay markings along lengths of road and create hatched areas.